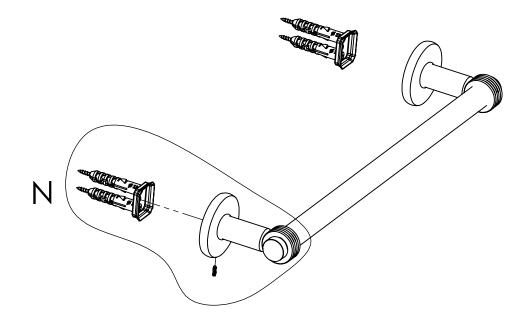

### **Step 2:** Attach Bracket to Mounting Plate.

Place bracket on mounting plate and secure by tightening set screw as shown below.