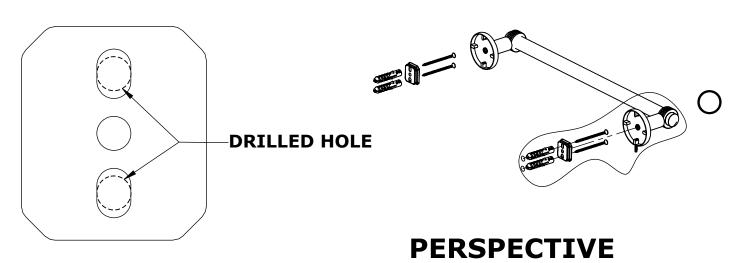

#### Step 1: Drill holes in Wall for screw anchors and attach Mounting Plate to Wall

Determine your desired location for installation and make a mark for the location of the mounting plate. Remove mounting plate from backplate by loosening set screw in backplate as pictured below. Place center hole of mounting plate over mark made above. Make 2 marks where mounting screws will be placed as shown below. Drill hole at each of the marks. (You may substitute other style mounting anchors or screws if desired). Place anchors into the holes made. Place mounting plate over holes and secure to mounting surface using screws as shown below.

### **PERSPECTIVE**