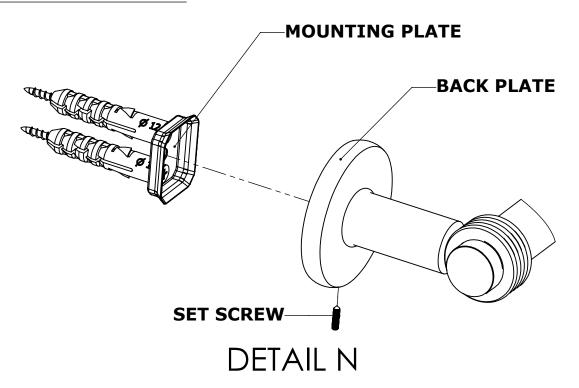

### **Step 2:** Attach Bracket to Mounting Plate.

Place bracket on mounting plate and secure by tightening set screw as shown below.