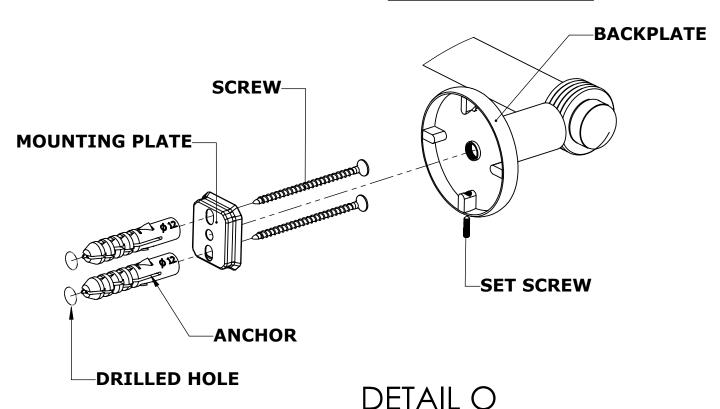

#### Step 1: Drill holes in Wall for screw anchors and attach Mounting Plate to Wall

Determine your desired location for installation and make a mark for the location of the mounting plate. Remove mounting plate from backplate by loosening set screw in backplate as pictured below. Place center hole of mounting plate over mark made above. Make 2 marks where mounting screws will be placed as shown below. Drill hole at each of the marks. (You may substitute other style mounting anchors or screws if desired). Place anchors into the holes made. Place mounting plate over holes and secure to mounting surface using screws as shown below.